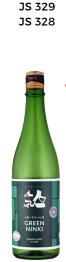

NEW

Green Ninki Organic Junmai Ginjo 人気一 グリーン人気 オーガニック 純米吟醸

VOLUMES: 720ML SMV: +2 **RICE POLISHING RATE: 60%** ALCOHOL: 15%

JAS certified organic rice milled to 60%, and is certified organic in Japan, Canada and the EU. It is refreshing and not overly rich, with a good balance of sweetness and dryness.