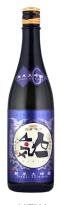

## Touch and Smile Hokusai Wave 人気一 北斎触察画 純米大吟醸

VOLUMES: 720ML SMV: +2 **RICE POLISHING RATE: 50%** ALCOHOL: 15%

A first in Sake, a label which allows you to feel the texture of the artwork. The art on the bottle is one of the most iconic art pieces in Japan, the Great Wave off Kanagawa by Hokusai. It is an elegant and easy to drink Junmai Daiginjo. Best enjoyed chilled.