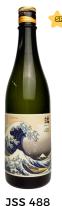

## Touch and Smile Hokusai Wave 人気一 北斎触察画 純米大吟醸

VOLUMES: 720ML SMV: +2 **RICE POLISHING RATE: 50%** ALCOHOL: 15%

A first in Sake, a label which allows you to feel the texture of the artwork. The art on the bottle is one of the most iconic art pieces in Japan, the Great Wave off Kanagawa by Hokusai. It is an elegant and easy to drink Junmai Daiginjo. Best enjoyed chilled.