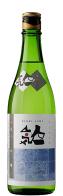

## Gold Ninki Junmai Dai Ginjyo 人気一 ゴールド人気 純米大吟醸

VOLUMES: 300ML / 720ML SMV: +2 **RICE POLISHING RATE: 50%** ALCOHOL: 15%

This slightly dry sake presents a fantastic ensemble of aroma and taste. It is smooth and clean with a refreshing finish. Definetly one of our sommelier recommendation sake.