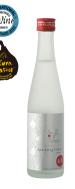

### Sparkling Junmai Ginjyo 人気一 スパークリング 純米吟醸

VOLUMES: 300ML SMV: NA **RICE POLISHING RATE: 60%** ALCOHOL: 15%

Fermentation occurs within the bottle, containing its own carbon dioxide and creating a sparkling sake that exudes both quality and taste. It has a pleasant sweetness and lingering aftertaste and is best served chilled.