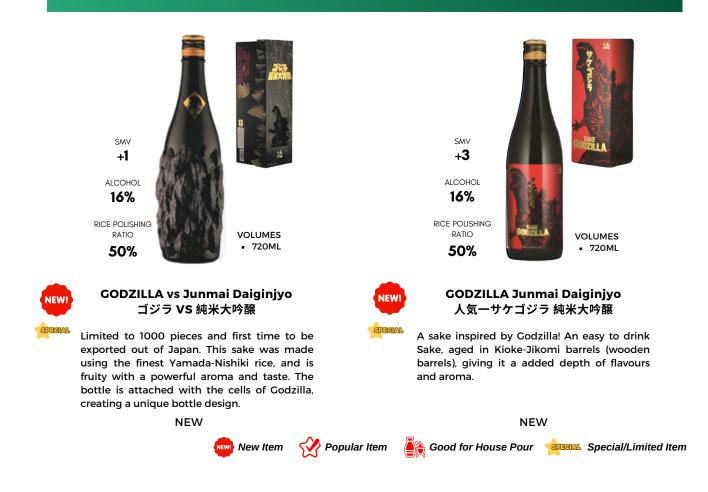

Ninki Ichi is the flagship brand of this small Fukushima Prefecture sake brewer that has dedicated itself to making only Ginjo sake using oldfashioned tools and traditional methods.

# EXCLUSIVE ITEM





## Touch and Smile Hokusai Wave 人気一 北斎触察画 純米大吟醸

VOLUMES: 720ML SMV: +2 **RICE POLISHING RATE: 50%** ALCOHOL: 15%

A first in Sake, a label which allows you to feel the texture of the artwork. The art on the bottle is one of the most iconic art pieces in Japan, the Great Wave off Kanagawa by Hokusai. It is an elegant and easy to drink Junmai Daiginjo. Best enjoyed chilled.



## Gold Ninki Junmai Dai Ginjyo 人気一 ゴールド人気 純米大吟醸

VOLUMES: 300ML / 720ML SMV: +2 **RICE POLISHING RATE: 50%** ALCOHOL: 15%

This slightly dry sake presents a fantastic ensemble of aroma and taste. It is smooth and clean with a refreshing finish. Definetly one of our sommelier recommendation sake.



Ao Ninki Ginjyo 人気一 青人気 吟醸 VOLUMES: 300ML / 720ML SMV: +2 **RICE POLISHING RATE: 60%** 

ALCOHOL: 15%

This slightly